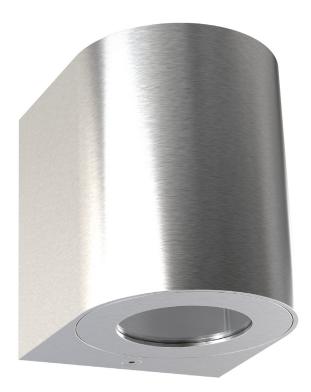

## Canto 2

Item number: 49701034 Stainless steel EAN: 5701581482784

Packaging unit 3 Material: Stainless steel IP44, Class 1 (Earth contact), 230V LED MODUL, Light source incl. 2x6w led Parallel connection possible

Area: Outdoor Energy class A++ - A Transformer/driver placement: I lampen

Whether Canto 2.0 is placed indoors or outdoors, the lamp offers a unique lighting experience. The minimalist design makes the lamp both decorative and sculptural. The light flows both up and down, and with the three included pattern inserts, it is possible to change the light image according to desire and personal style.