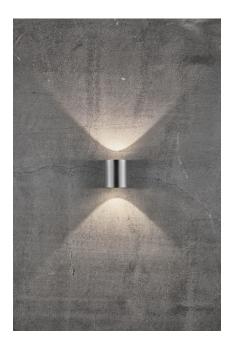

Area: Outdoor Energy class A++ - A Transformer/driver placement: I lampen

Whether Canto 2.0 is placed indoors or outdoors, the lamp offers a unique lighting experience. The minimalist design makes the lamp both decorative and sculptural. The light flows both up and down, and with the three included pattern inserts, it is possible to change the light image according to desire and personal style.