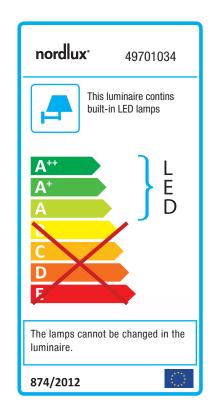

## Lightsource info (pr. lightsource)

Lumen: 500 Lifetime: 25000 On/Off: 12500 Colour temperature: 2700K RA: 80 Beam angle: 75° Dimmable: No

Energy class A+