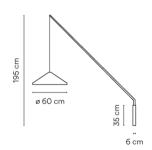

# Model Sheet

Instalation type

Surface Canopy

Materials

Cane: Carbon fiber Wall plate: Steel

Light source

1 x LED 9W 350mA

LED

CRI>90 1041 lm 116 2700 K / 3000 K / 3500 K / 4000 K