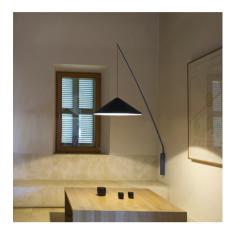

## 5630

Design By Arik Levy

Wall lamp. Design by Arik Levy. A rod with shade rises from the base attached to the wall. Electronic control push-button. May be connected with or without plug. LED light source.

### **General Lighting**

Lamp for general lighting that equally distributes the light in all directions.