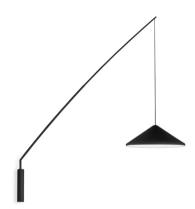

## 5630

Design By Arik Levy

Wall lamp. Design by Arik Levy. A rod with shade rises from the base attached to the wall. Electronic control push-button. May be connected with or without plug. LED light source.

Instalation type

Surface Canopy

Materials

Cane: Carbon fiber Wall plate: Steel

Light source

1 x LED 9W 350mA

LED

CRI>90 1041 lm 116 2700 K / 3000 K / 3500 K / 4000 K