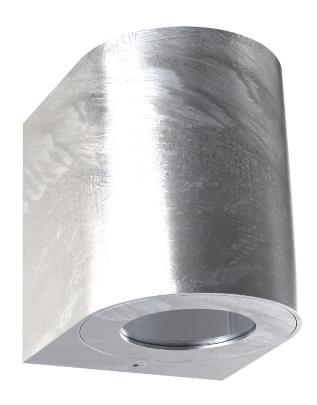

## Canto 2

Item number: 49701031 Galvanized EAN: 5701581482685

Packaging unit 3
Material: Metal
IP44, Class 1 (Earth contact), 230V
LED MODUL, Light source incl. 2x5w led
Parallel connection possible

Area: Outdoor Energy class A++ - A