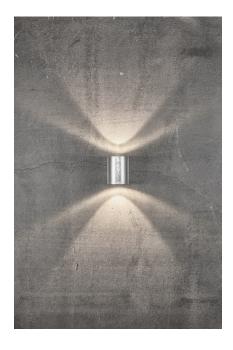

## Lightsource info (pr. lightsource)

Lumen: 500 Lumen/Watt: 100 Lifetime: 25000 On/Off: 12600

Colour temperature: 2700K

RA: 80

Beam angle: 75° Dimmable: No

Energy class A+

Whether Canto 2.0 is placed indoors or outdoors, the lamp offers a unique lighting experience. The minimalist design makes the lamp both decorative and sculptural. The light flows both up and down, and with the three included pattern inserts, it is possible to change the light image according to desire and personal style.