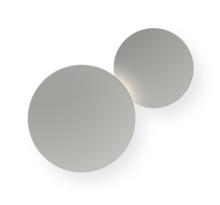

# Puck wall art

## 5480

Design By Jordi Vilardell

Wall sconce formed by two circular bodies with a single electrical connection. Available in different lacquered aluminium and felt finishes.