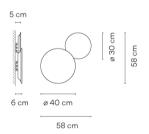

## Model Sheet

**LED temperature** 2700 K / 3500 K / color 4000 K

Dimming DALI / TRIAC / PUSH / CASAMBI

Instalation type

Materials

Wall support: Aluminum Diffuser: Polycarbonate

Surface Canopy

Shade: ABS