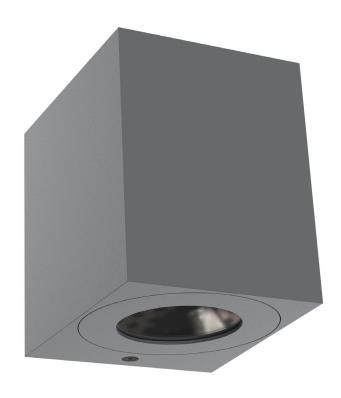

## Canto Kubi 2

Item number: 49711010 Grey EAN: 5701581483187

Packaging unit 3 Material: Aluminium

IP44, Class 1 (Earth contact), 230V LED MODUL, Light source incl. 2x6w led

Parallel connection possible

Area: Outdoor Energy class A++ - A

## Lightsource info (pr. lightsource)

Lumen: 500 Lifetime: 25000 On/Off: 12500

Colour temperature: 2700K

RA: 80

Beam angle: 75° Dimmable: No

Energy class A+

Whether Canto 2.0 is placed indoors or outdoors, the lamp offers a unique lighting experience. The minimalist design makes the lamp both decorative and sculptural. The light flows both up and down, and with the three included pattern inserts, it is possible to change the light image according to desire and personal style.