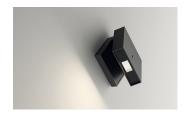

## **ALPHA**

Design by Ramos & Bassols.

Reference

7940.

Application

Wall Lamps

**Installation type** 

Surface

## Description

Wall light designed by Ramos & Bassols with basic lines but great features. Available in matt white lacquer and chrome, matt black lacquer and chrome, matt graphite lacquer and black and matt white lacquer. Its methacrylate diffuser gives a warm, very cosy light. Alpha follows' the reader's movements as it rotates and can be angled, opening up to  $75^{\circ}$  and turning through 360°, which also enables it to provide indirect lighting.

Diffuser

Polycarbonate diffuser

Materials

Diffuser: Polycarbonate Lid: Zamak Body: Aluminum Lid: Aluminum

Finish

7940-03 Matt white lacquer and chrome (RAL 9016)

7940-04 Matt black lacquer and chrome (RAL 9005)

7940-18 Matt graphite lacquer and black (RAL 7016)

7940-93 Matt white lacquer (RAL 9016)

Sketch

**Electrical characteristics** 

1 x LED2,1W 700mA

Total 2.3 W

Led 2700K CRI >80 199 lm 95 lm/W

Fixture: 31 lm 15 lm/W