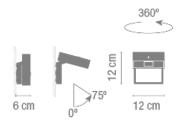

## Description

Wall light designed by Ramos & Bassols with basic lines but great features. Available in matt white lacquer and chrome, matt black lacquer and chrome, matt graphite lacquer and black and matt white lacquer. Its methacrylate diffuser gives a warm, very cosy light. Alpha follows' the reader's movements as it rotates and can be angled, opening up to  $75^{\circ}$  and turning through 360°, which also enables it to provide indirect lighting.