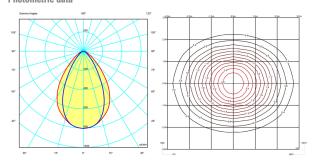

y: Aluminum Lid: Aluminum

Finish



7940-03 Matt white lacquer and chrome (RAL 9016)



7940-04 Matt black lacquer and chrome (RAL 9005)



7940-18 Matt graphite lacquer and black (RAL 7016)



7940-93 Matt white lacquer (RAL 9016)

Sketch



**Electrical characteristics** 

1 x LED2,1W 700mA



Total 2.3 W





Led 2700K CRI >80 199 lm 95 lm/W

Fixture: 31 lm 15 lm/W

Driver included: CC - Constant Current 700 mA 100-240V 50/60Hz

Electronic dimming NO DIM

**Physical characteristics** 

1 Box / 0.13 x 0.20 x 0.21 m. / Vol. 0.0054 m³ / Gross weight 1.2 kg. / Net weight 1.1 kg.

Installation and assembly

Please, see the installation manual

**Light distribution** 

## Reading

Lamp having a light beam whose main function is to supply sufficient light for reading.



## Photometric data



Certificates