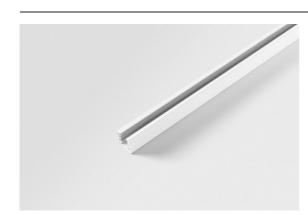

## Track surface profile 2m dali white shiny

| 32.5<br>31.5 |
|--------------|
|--------------|

| Specifications                     |                |
|------------------------------------|----------------|
| Material                           | 14210101       |
| Lamp Included                      | No             |
| Number of Light<br>Sources         | 0              |
| Input Voltage                      | 230V           |
| Electrical Class                   | I              |
| IP Rating                          | 20             |
| Glow wire rating (°C)              | 960            |
| Dimming Protocol                   | DALI           |
| Indoor/Outdoor                     | Indoor         |
| Application                        | Ceiling, Wall  |
| Mounting                           | Surface        |
| Adjustability                      | Not Applicable |
| Primary Colour &<br>Primary Finish | White,         |
| Gross weight (g)                   | 2878.0         |