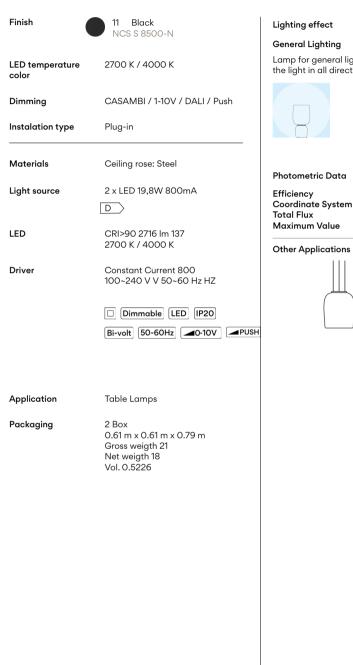

## Model Sheet

Lighting effect General Lighting

Lamp for general lighting that equally distributes the light in all directions.

Photometric Data

78.79 lm/W CG 4172.86 lm 758.32 cd

Other Applications

All of our products come with a five-year warranty. Check our legal terms at www.vibia.com/warranty