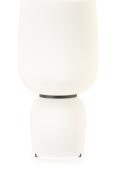

## 4965

Design By Arik Levy

The Ghost table lamp features a stacked silhouette of bulbous forms that radiate a warm, ambient glow. The diffusers are made of mouthblown opal triplex glass in a choice of several colours for mix-and-match lighting effects.