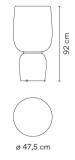

## 4965

Design By Arik Levy

The Ghost table lamp features a stacked silhouette of bulbous forms that radiate a warm, ambient glow. The diffusers are made of mouthblown opal triplex glass in a choice of several colours for mix-and-match lighting effects.