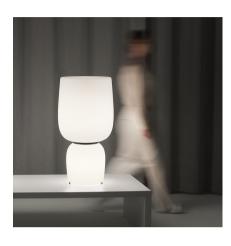

## 4965

Design By Arik Levy

The Ghost table lamp features a stacked silhouette of bulbous forms that radiate a warm, ambient glow. The diffusers are made of mouthblown opal triplex glass in a choice of several colours for mix-and-match lighting effects.