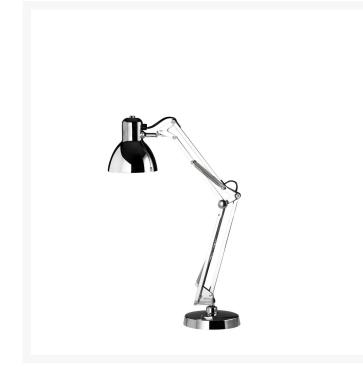

## Historical Archive, 1933

The Naska family of lamps is a classic from 1933. Simple and functional, with a revolving, adjustable arm, it is available in three different versions – table, floor and wall. More than any other lamp, Naska expresses an unmistakable identity through its archetypal form. It is the desk lamp par excellence, the original ancestor of every lamp with a spring-balanced arm. A timeless object, suitable for both domestic spaces and those dedicated to work.

Table lamp with direct light not dimmable. Rotating on/off switch placed on the diffuser head. Adjustable base and body made of chromed metal. Black power cable and plug. Plug-in power supply with interchangeable plugs (UK- USA- UE- CHN). Integrated led.