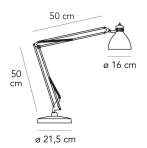

Table lamp with direct light not dimmable. Rotating on/off switch placed on the diffuser head. Adjustable base and body made of chromed metal. Black power cable and plug. Plug-in power supply with interchangeable plugs (UK- USA- UE- CHN). Integrated led.

MADE IN

ALIMENTATION CABLE Black

DIMMER Dimmer included

MATERIAL DESCRIPTION galvanized metal

COLOR DESCRIPTION SKU chrome

GROUP TENSION Integrated Led

ENERGY CLASS

LIGHT SOURCE LED 6W (2700K, CRI>80, 800Lm)