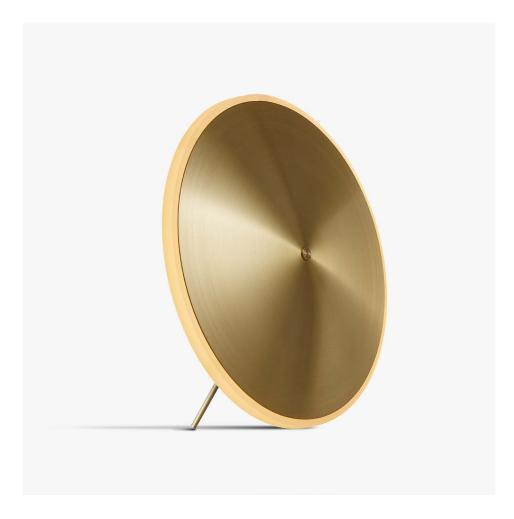

## **Table10 Brass** GP2011-B

## **Available colors**

Brass

Steel

|                   | North America                     | Europe                  |
|-------------------|-----------------------------------|-------------------------|
| Bulb              | 9W LED, 120V (100-277V available) | 9W LED, 220-240V        |
| Color temperature | 2700K                             | 2700K                   |
| Lumen output      | 300lm                             | 300lm                   |
| Cord              | TBA                               | TBA                     |
| Canopy            | -                                 | -                       |
| Material          | Brass, acrylic diffuser           | Brass, acrylic diffuser |
| Size              | Ø 10, H 10 (in)                   | Ø 24, H 23 (cm)         |
| Weight            | ТВА                               | TBA                     |
| Fire retardant    | -                                 | -                       |
| Country of origin | United States/The Netherlands     | The Netherlands         |
| Certification     | Pending                           | CE                      |