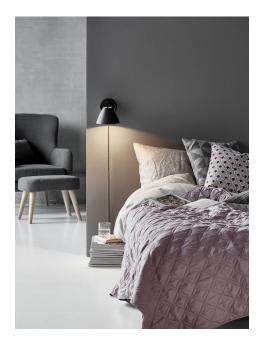

Area: Indoor Energy class A++ - A

Metal and leather go well with the light Nordic style. The combination of these materials allows the light to visually interact with a modern interior, where combining materials is one of the biggest trends. With Strap it seems obvious – just as obvious as how a Nordic light design is named after a leather strap. The narrow and elegant leather gives Strap a warm and raw look, balancing a classic and the industrial expression. It comes with two leather straps in brown and black respectively, so it's up to you to give the Strap its final look. Designed by Bjørn + Balle