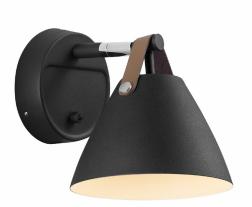

## Strap 15

Item number: 84291003 Black EAN: 5701581364783

Packaging unit 3 Material: Metal/Leather IP20, Class 2 (Double isolated), 230V Cord: 180 cm, Black Can the cable be replaced? Yes Switch on the fixture GU10, Max. 8W, Light source not included

Area: Indoor Energy class A++ - A

Metal and leather go well with the light Nordic style. The combination of these materials allows the light to visually interact with a modern interior, where combining materials is one of the biggest trends. With Strap it seems obvious – just as obvious as how a Nordic light design is named after a leather strap. The narrow and elegant leather gives Strap a warm and raw look, balancing a classic and the industrial expression. It comes with two leather straps in brown and black respectively, so it's up to you to give the Strap its final look. Designed by Bjørn + Balle