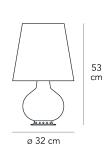

Table lamp with diffused light not dimmable, double light controls. The double light switch allows to illuminate the diffuser and the base separately. Painted metal frame. Diffuser and base made of blown glass with satin-finish. Black power cable, plug and switch. Bulb not included.