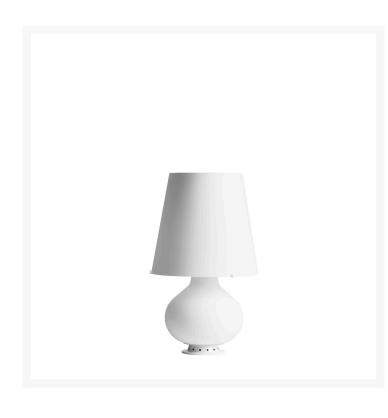

## **FONTANA MEDIUM**

Max Ingrand, 1954

Designed in 1954 by the famous French Master glassmaker and decorator Max Ingrand, this lamp was originally named 1853 and, at a later time, Fontana, in homage to the company of which the Master was Artistic Director for a decade. For design enthusiasts and connoisseurs of the brand's history, 1853 still remains as a sort of nickname. The first symbol of timeless object of design, still today best seller and evergreen design icon, Fontana is the abatjour par excellence. The peculiarity of Fontana is its multiple light sources: both the base and the lampshade contain one or more. The larger version also allows indirect lighting, thanks to an additional source that projects a beam of indirect light upwards. The differentiated light sources make it possible to satisfy different lighting needs: from a soft, relaxing glow to a sharp beam for reading to suggestive ambient light. Available also with Led light sources. A fabulous lamp in frosted white blown glass, already riedited in a total black variant, it is now proposed in a colored and brand new version - light grey and purple amethyst - to reinforce the contemporaneity of the project. "Light and colour are centrainly the most specific elements in nature. With them we have RELIEF, MOTION, LIFE" stated Max Ingrand. "Actually the history of architecture tells us what was the role of illuminated, opaque, translucent colour in interior and exterior architecture (...)Light was no longer just a means to breathe life into colour but became a means to breathe life into an entire architecture."

Table lamp with diffused light not dimmable, double light controls. The double light switch allows to illuminate the diffuser and the base separately. Painted metal frame. Diffuser and base made of blown glass with satin-finish. Black power cable, plug and switch. Bulb not included.