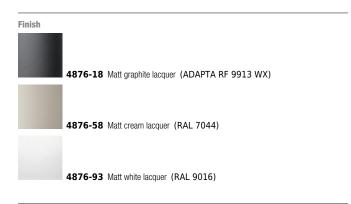

# 4876.

Application

Ceiling Lamps

Installation type Surface

## Description

Duo is a ceiling light with surface installation where the natural warm appearance of the oak wood on the inside is combined with the technical refinement of the aluminium metal wrap on the outside.

## Diffuser

Polycarbonate diffuser

Materials

Shade: Aluminum

Sketch

Electrical characteristics 1 x LED PLATE 12W 350mA

Total 12.0 W

×