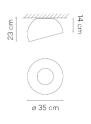

## Diffuser

Polycarbonate diffuser

Materials

Shade: Aluminum

Sketch

Electrical characteristics 1 x LED PLATE 12W 350mA

Total 12.0 W

×

# Electronic dimming 1-10V PUSH

Physical characteristics

1 Box / 0.00 x 0.00 x 0.00 m. / Vol. 0.0661 m³ / Gross weight 5.0 kg. / Net weight 4.0 kg.

Installation and assembly Please, see the installation manual