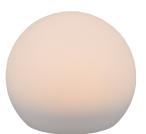

# Table lamp

# **MELO - R55326101**

incl. 1x SMD LED, ,5W · 1x 30lm, 3000K

- Switch
- Remote control
- Dusk sensor
- RGBW Colorchanging
- Memory function
- Rechargeable battery operated
- Solar

## **Material construction**

Plastic · White

### **Product dimensions**

Height: 17cm Diameter: 20cm