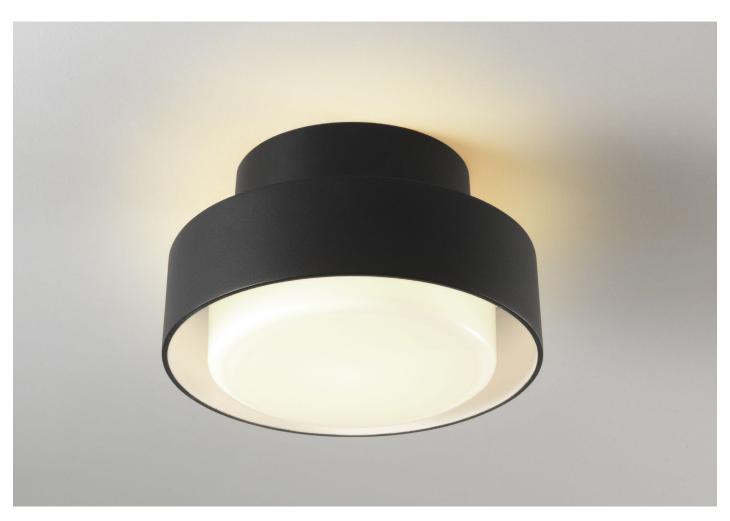

## Plaff-on! IP65

LED COB 8W 230V 2700K CRI90 Light source - 544lm (included) Structure made of lacquered aluminium which supports an opal blown glass shade.

Black

dimmable

**Download** Assembly instructions **Download** Energy label

Download 2D Download 3D

**Download** Photometric data

Range

The new Plaff-on! outdoor offers the same features as the indoor version but in a smaller size, and with an IP65 rating, making it perfect for bathrooms as well. This new version can be fitted with a signage accessory atop the shade if necessary.