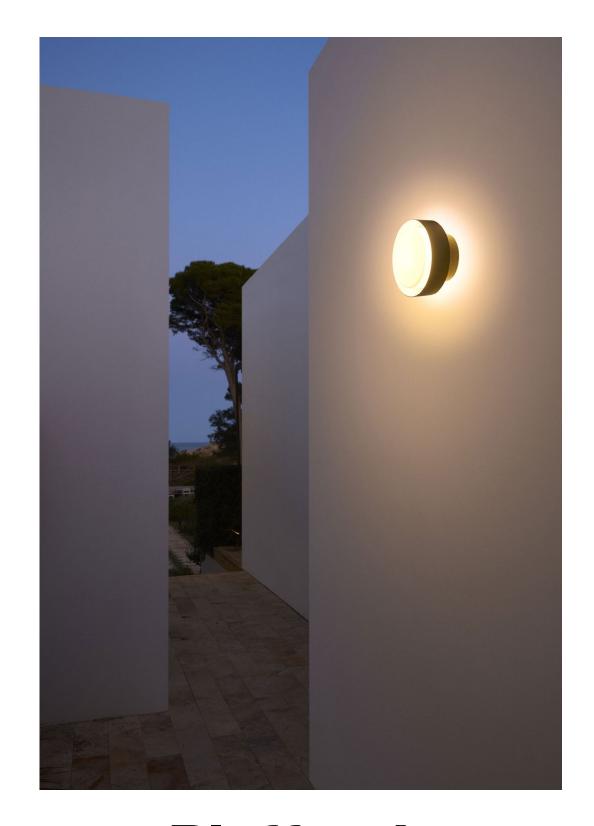

## Plaff-on! IP65

LED COB 8W 230V 2700K CRI90 Light source - 544lm (included) Structure made of lacquered aluminium which supports an opal blown glass shade.

Black

dimmable

**Download** Assembly instructions **Download** Energy label

Download 2D Download 3D

**Download** Photometric data

Range

The new Plaff-on! outdoor offers the same features as the indoor version but in a smaller size, and with an IP65 rating, making it perfect for bathrooms as well. This new version can be fitted with a signage accessory atop the shade if necessary.