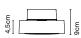

## Plaff-on! IP65

LED COB 8W 230V 2700K CRI90 Light source - 544lm (included) Structure made of lacquered aluminium which supports an opal blown glass shade.

Black

dimmable

**Download** Assembly instructions **Download** Energy label

Download 2D Download 3D

**Download** Photometric data

Range

The new Plaff-on! outdoor offers the same features as the indoor version but in a smaller size, and with an IP65 rating, making it perfect for bathrooms as well. This new version can be fitted with a signage accessory atop the shade if necessary.