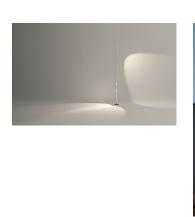

# **BAMBOO**

Design by Antoni Arola & Enric Rodríguez.



### Reference

4804.

Application Outdoor lamps

Installation type

## Built-in

## Description

Bamboo is an outdoor beacon with three finishes that make it possible to camouflage and integrate it into the landscape, with the added surprise that it produces light. Available in khaki, stainless steel and off-white. Designed by Antoni Arola & Enric Rodríguez.

#### Diffuser

Methacrylate diffuser

### Materials

Cane: Resin + fiberglass Diffuser: Methacrylate



Sketch





Led 2700K CRI >80 598 lm 95 lm/W Fixture: 138 lm 22 lm/W Driver included: CC - Constant Current 700 mA 100-240V 50/60Hz

## Electronic dimming NO DIM

**Physical characteristics** 

2 Box / 0.13 x 0.13 x 2.25 m. / Vol. 0.0769 m³ / Gross weight 8.4 kg. / Net weight 7.6 kg.

Installation and assembly Please, see the installation manual

Light distribution

## Ground lighting

Reduced-height outdoor lamp to shade light on the ground.

## ×





Certificates

Total 6.9 W



Electrical characteristics 3 x LED2,1W 700mA