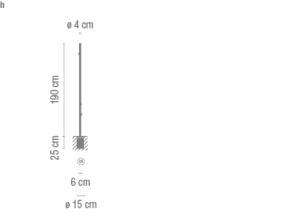

### Materials

Cane: Resin + fiberglass Diffuser: Methacrylate

Sketch

Led 2700K CRI >80 598 lm 95 lm/W Fixture: 138 lm 22 lm/W Driver included: CC - Constant Current 700 mA 100-240V 50/60Hz

## Electronic dimming NO DIM

**Physical characteristics** 

2 Box / 0.13 x 0.13 x 2.25 m. / Vol. 0.0769 m³ / Gross weight 8.4 kg. / Net weight 7.6 kg.

Installation and assembly Please, see the installation manual