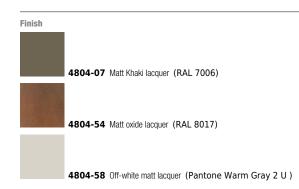

## Description

Bamboo is an outdoor beacon with three finishes that make it possible to camouflage and integrate it into the landscape, with the added surprise that it produces light. Available in khaki, stainless steel and off-white. Designed by Antoni Arola & Enric Rodríguez.