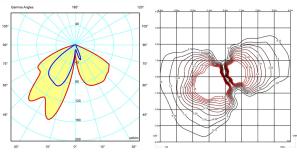

on with three finishes that make it possible to camouflage and integrate it into the landscape, with the added surprise that it produces light. Available in khaki, stainless steel and off-white. Designed by Antoni Arola & Enric Rodríguez.

#### Diffuser

Methacrylate diffuser

### Materials

Cane: Resin + fiberglass Diffuser: Methacrylate



Sketch





Led 2700K CRI >80 598 lm 95 lm/W Fixture: 138 lm 22 lm/W Driver included: CC - Constant Current 700 mA 100-240V 50/60Hz

## Electronic dimming NO DIM

**Physical characteristics** 

2 Box / 0.13 x 0.13 x 2.25 m. / Vol. 0.0769 m³ / Gross weight 8.4 kg. / Net weight 7.6 kg.

Installation and assembly Please, see the installation manual

Light distribution

## Ground lighting

Reduced-height outdoor lamp to shade light on the ground.

## ×





Certificates

Total 6.9 W



Electrical characteristics 3 x LED2,1W 700mA