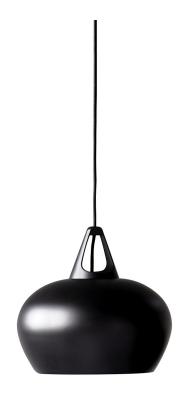

## Belly 29

Item number: 45053003 Black EAN: 5701581359581

Packaging unit 2 Material: Metal

IP20, Class 2 (Double isolated), 230V Cord: 300 cm, Black textile cable Can the cable be replaced? No

E27, Max. 60W, Light source not included

Area: Indoor

Energy class A++ - D

The relationship between Nordic and Japanese design is a close one. Both schools display an affection for simplicity of expression and honest materials. In giving shape to the Belly pendant, Bønnelycke mdd drew inspiration from the traditional, Japanese teapot. A closer look also reveals clear references to the cast-iron stove or the archetypal jingle bell. With its dominantly artisanal look, Belly combines weightiness of shape with lightness of suspension. Designed by Bønnelycke mdd