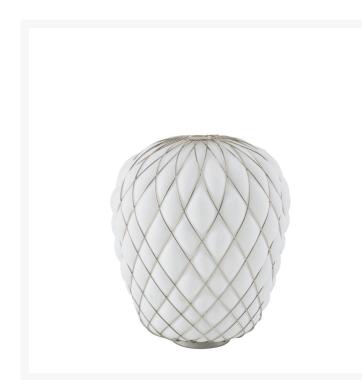

## **PINECONE LARGE**

## Paola Navone, 2016

Pinecone is a suspension and table lamp. The diffuser is manufactured using the ancient caged blown glass technique: the glass maker blows the molten glass blob into a metal cage, which only partly contains the blob's natural expansion. In this way, the glass surface is partly trapped by and partly escapes the cage, generating an impression of tension as the object struggles to free itself from its harness; the cage is further enriched by the galvanic treatment that makes it look glossy and brilliant. The transparent version, in particular, reveals a two-fold structure that multiplies the scenic effect, while the metal cage pattern projects kaleidoscopic shade effects on the surrounding surfaces. On the contrary, in the white version the glass delicately envelops the cage surface and enhances its geometric pattern, generating an elegant and visually pleasing diffused light. The lighting fixture makes a highly appealing and striking impact either switched on or off.

Table lamp with diffused and dimmable light. Enclosed diffuser made of frosted blown glass. Cage and base made of chromed metal. Transparent power cable, dimmer and plug. European two-pole plug. Bulb not included.