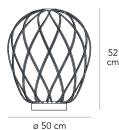

Table lamp with diffused and dimmable light. Enclosed diffuser made of frosted blown glass. Cage and base made of chromed metal. Transparent power cable, dimmer and plug. European two-pole plug. Bulb not included.