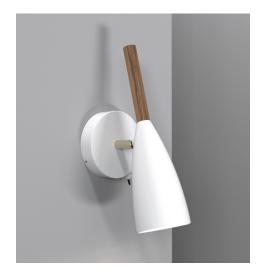

Height (cm): 26 Projection (cm): 17 Shade diameter (cm): 7.5 Wall box (cm): Ø10

## Pure 10

Item number: 78271001 White EAN: 5701581308282

Packaging unit 3 Material: Metal/Wood

IP20, Class 2 (Double isolated), 230V

Cord: 180 cm, White

Can the cable be replaced? Yes

Switch on the fixture

GU10, Max. 8W, Light source not included

Area: Indoor

Energy class A++ - A

PURE was created to be a charming pendant light, and a star was born. Similarly, a design offering the potential to expand the collection – all composed of clean lines with the unmistakable common feature: the elegant slender top, made from FSC certified oiled walnut. PURE delivers a stylish simple line in home decoration, and will quickly find its proper place due to its sleek design. Also in your heart. Design by Bønnelycke MDD. The light has many fine details, such as the simple adjustable arm in brushed brass and an elegant placement of the on/off button.