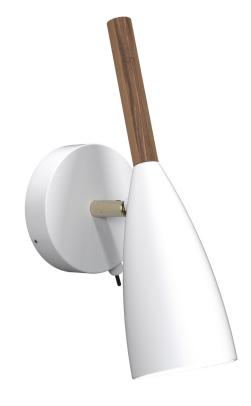

Height (cm): 26 Projection (cm): 17 Shade diameter (cm): 7.5 Wall box (cm): Ø10

## Pure 10

Item number: 78271001 White EAN: 5701581308282

Packaging unit 3 Material: Metal/Wood

IP20, Class 2 (Double isolated), 230V

Cord: 180 cm, White

Can the cable be replaced? Yes

Switch on the fixture

GU10, Max. 8W, Light source not included

Area: Indoor

Energy class A++ - A

PURE was created to be a charming pendant light, and a star was born. Similarly, a design offering the potential to expand the collection – all composed of clean lines with the unmistakable common feature: the elegant slender top, made from FSC certified oiled walnut. PURE delivers a stylish simple line in home decoration, and will quickly find its proper place due to its sleek design. Also in your heart. Design by Bønnelycke MDD. The light has many fine details, such as the simple adjustable arm in brushed brass and an elegant placement of the on/off button.