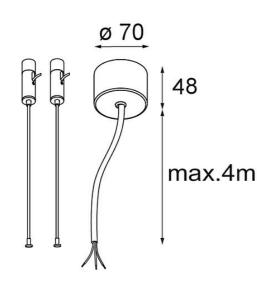

## Suspension kit 4m / 3x0.75 (2 cables) black struc

| 48<br>max.4m |
|--------------|
|--------------|

## · c.

| Specifications                     |                  |
|------------------------------------|------------------|
| Material                           | 11060732         |
| Lamp Included                      | No               |
| Number of Light<br>Sources         | 0                |
| Input Voltage                      | 230V             |
| Electrical Class                   | 1                |
| IP Rating                          | 20               |
| Glow wire rating (°C)              | 960              |
| Indoor/Outdoor                     | Indoor           |
| Application                        | Ceiling          |
| Mounting                           | Suspended        |
| Adjustability                      | Not Applicable   |
| Primary Colour &<br>Primary Finish | Black, Structure |
| Gross weight (g)                   | 425.0            |