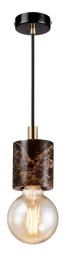

## SIV | PENDANT | BROWN

45883018

Voltage (V): 220-240 Volt

IP degree: IP20

Maximum bulb wattage (W): 60W Class (Class 1, Class 2, Class 3):

Class 1 (Earth contact)
Bulb base: E27

Parallel connection: False

Primary material: Marble Color of the cable: Black Length of the cable (cm): 300 Surface material of the cable:

Textile

Is the cable replaceable: False

Color: Brown

Height (cm): 10.2

EAN: 5704924011542 TUN: 2276928 Item Number: 45883018
Pcs Per Master Carton: 3
Sales Box Height (cm): 14
Sales Box Width(cm): 14
Sales Box Depth (cm): 11
Sales Box Volume m³: 0.0022
Product net weight (kg): 0.79

• Natural style • Genuine marble in nature's playful colours

• Create your own design expression with a decorative bulb • Marble structure means that not two are alike

With Siv, simplicity is key. The heavy marble base elegantly contrasts the warm, decorative light source and creates an effectful design expression. Create your own look by adding a bulb that fits into your interior. Marble is a natural material and therefore lines, colours and patterns may vary from lamp to lamp.