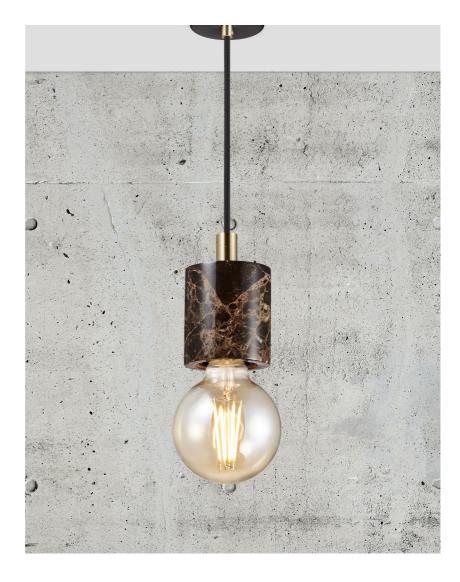

## SIV | PENDANT | BROWN

45883018

Voltage (V): 220-240 Volt

IP degree: IP20

Maximum bulb wattage (W): 60W Class (Class 1, Class 2, Class 3):

Class 1 (Earth contact)
Bulb base: E27

Parallel connection: False

Primary material: Marble Color of the cable: Black Length of the cable (cm): 300 Surface material of the cable:

Textile

Is the cable replaceable: False

Color: Brown

Height (cm): 10.2

EAN: 5704924011542 TUN: 2276928 Item Number: 45883018
Pcs Per Master Carton: 3
Sales Box Height (cm): 14
Sales Box Width(cm): 14
Sales Box Depth (cm): 11
Sales Box Volume m³: 0.0022
Product net weight (kg): 0.79

• Natural style • Genuine marble in nature's playful colours

• Create your own design expression with a decorative bulb • Marble structure means that not two are alike

With Siv, simplicity is key. The heavy marble base elegantly contrasts the warm, decorative light source and creates an effectful design expression. Create your own look by adding a bulb that fits into your interior. Marble is a natural material and therefore lines, colours and patterns may vary from lamp to lamp.