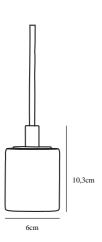

Primary material: Marble Color of the cable: Black Length of the cable (cm): 300 Surface material of the cable:

Textile

Is the cable replaceable: False

Color: Brown

Height (cm): 10.2

EAN: 5704924011542 TUN: 2276928 Item Number: 45883018
Pcs Per Master Carton: 3
Sales Box Height (cm): 14
Sales Box Width(cm): 14
Sales Box Depth (cm): 11
Sales Box Volume m³: 0.0022
Product net weight (kg): 0.79