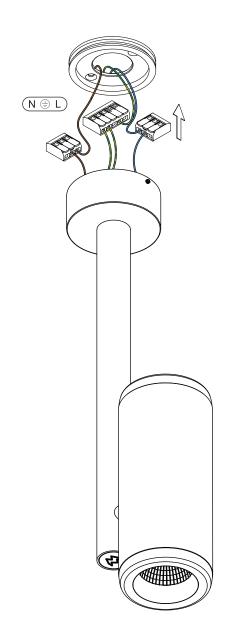

## Médard 70 Stretched 1x LED TrE DIM

116500XX\_116501XX\_116502XX\_116503XX\_116504XX\_116505XX











## LIGHT SOURCE - DO NOT TOUCH LED

Touching the LED can result in permanent damage of the light source. The light source contained in this luminaire shall only be replaced by the manufacturer or his service agent or a similar qualified person.



## PREVENTING ELECTROSTATIC DAMAGE

A discharge of static electricity may damage sensitive components. Always be properly grounded when touching leads or circuitry inside the luminaire. Use a wrist strap connected by a ground cord to the housing. Avoid touching the light sources with bare hands.



Hz Hz