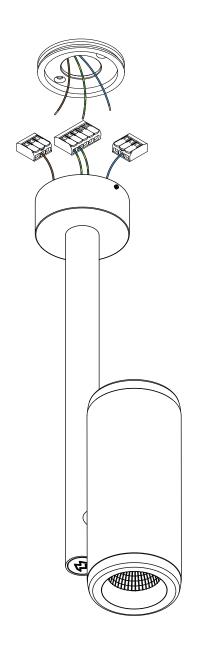

## Médard 70 Stretched 1x LED TrE DIM

116500XX\_116501XX\_116502XX\_116503XX\_116504XX\_116505XX











## LIGHT SOURCE - DO NOT TOUCH LED

Touching the LED can result in permanent damage of the light source. The light source contained in this luminaire shall only be replaced by the manufacturer or his service agent or a similar qualified person.



## PREVENTING ELECTROSTATIC DAMAGE

A discharge of static electricity may damage sensitive components. Always be properly grounded when touching leads or circuitry inside the luminaire. Use a wrist strap connected by a ground cord to the housing. Avoid touching the light sources with bare hands.



Hz Hz