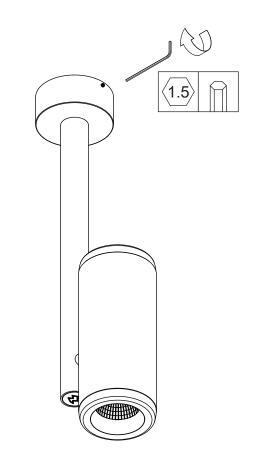

## Médard 70 Stretched 1x LED TrE DIM

116500XX\_116501XX\_116502XX\_116503XX\_116504XX\_116505XX











## LIGHT SOURCE - DO NOT TOUCH LED

Touching the LED can result in permanent damage of the light source. The light source contained in this luminaire shall only be replaced by the manufacturer or his service agent or a similar qualified person.



## PREVENTING ELECTROSTATIC DAMAGE

A discharge of static electricity may damage sensitive components. Always be properly grounded when touching leads or circuitry inside the luminaire. Use a wrist strap connected by a ground cord to the housing. Avoid touching the light sources with bare hands.



Hz Hz