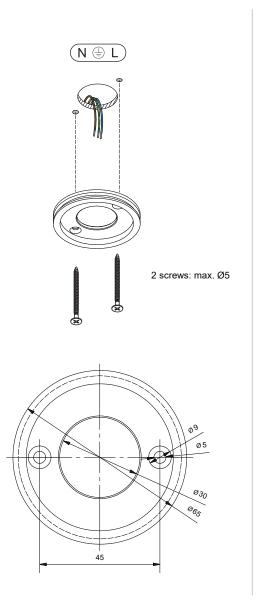

## Médard 70 Stretched 1x LED TrE DIM

116500XX\_116501XX\_116502XX\_116503XX\_116504XX\_116505XX











## LIGHT SOURCE - DO NOT TOUCH LED

Touching the LED can result in permanent damage of the light source. The light source contained in this luminaire shall only be replaced by the manufacturer or his service agent or a similar qualified person.



## PREVENTING ELECTROSTATIC DAMAGE

A discharge of static electricity may damage sensitive components. Always be properly grounded when touching leads or circuitry inside the luminaire. Use a wrist strap connected by a ground cord to the housing. Avoid touching the light sources with bare hands.



Hz Hz