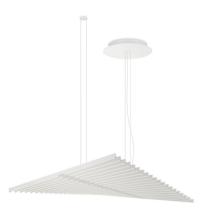

## Rhythm horizontal

## 2121

Design By Arik Levy

RHYTHM is a pendant lamp with a groundbreaking design, allowing infinite configurations thanks to 20 modules of horizontal, long stickers. Designed by Arik Levy, it is available in two colours: off white lacquer or matt dark brown.