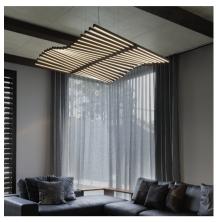

## Rhythm horizontal

## 2121

Design By Arik Levy

RHYTHM is a pendant lamp with a groundbreaking design, allowing infinite configurations thanks to 20 modules of horizontal, long stickers. Designed by Arik Levy, it is available in two colours: off white lacquer or matt dark brown.