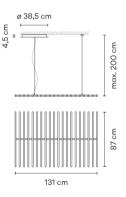

## Model Sheet

Optional: Extra cable length Min. quantity, upcharge and extra lead time apply [EN]

Chocolate RAL 8019

58 Off-white RAL D2-1109005

LED temperature color

2700 K / 3000 K / 3500 K / 4000 K

Dimmina

DALI / CASAMBI / 1-10V

Instalation type

Surface Canopy

Materials

Stick: Polyamide 6 with 10% of Fiberglass

Diffuser: Polycarbonate Ceiling rose: Steel

Light source

20 x LED STRIP 30V 5,8W