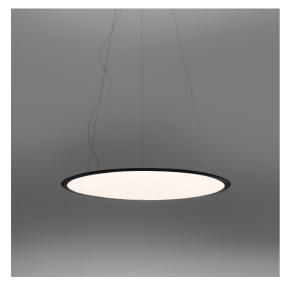

### **DESCRIPTION**

Awarded the Compasso d'Oro prize in 2018, Discovery is an unobtrusive and seemingly completely absent element whose volume is only perceived when it is switched on, thanks to the LEDs in the outer rim which inject light into the central diffuser surface. The patented optical solution produces a precise light output that ensures perfect visual comfort.

#### **FEATURES**

- Product Code: **1999130APP** 

- Colour: Black

- Installation: **Suspension** 

- Material: **Technopolymer, aluminium** 

- Series: **Design Collection** 

- Environment: **Indoor** 

- design by: Ernesto Gismondi