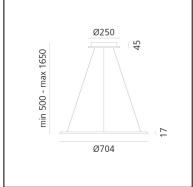

#### **DIMENSIONS**

Height: 17 mmDiameter: 704 mmBase Diameter: 250 mm

- Max Height from ceiling: 1650 mm

- Glow Wire Test: 650°