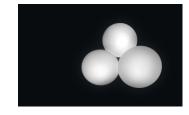

Description

Panel light designed by Jordi Vilardell. The use of top-quality opal triplex glass and injection-moulded aluminium gives the product a perfect finish. The product gives a warm light without shadows or glare. LED version.

Diffuser

Shiny opal triplex blown-glass diffuser

Materials

Diffuser: Blown-glass

Finish

**5437-03** White (RAL 9016)

Sketch

**Electrical characteristics** 