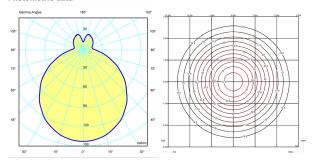

**Light distribution** 

## **General lighting**

Lamp for general lighting that equally distributes the light in all directions.

## Photometric data

Total 22.1 W

Certificates