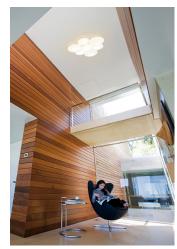

Description

Panel light designed by Jordi Vilardell. The use of top-quality opal triplex glass and injection-moulded aluminium gives the product a perfect finish. The product gives a warm light without shadows or glare. LED version.

## **General lighting**

Lamp for general lighting that equally distributes the light in all directions.