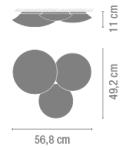

Diffuser

Shiny opal triplex blown-glass diffuser

Materials

Diffuser: Blown-glass

Finish

**5437-03** White (RAL 9016)

Sketch

**Electrical characteristics** 