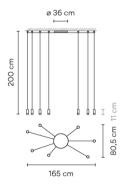

## Model Sheet

Optional: Extra cable length Min. quantity, upcharge and extra lead time apply [EN]

Finish

color

**RAL 9005** 

04 Black

2700 K / 3000 K / LED temperature 3500 K

Dimming CASAMBI / DALI 1-10V Push

Instalation type Surface Canopy

Materials Ceiling rose: Steel Body: Aluminum

Rods: Steel

Light source 7 x LED 4,48W 350mA

D

LED CRI>90 3432 lm 109

2700 K / 3000 K / 3500 K

Constant Current 350 110~240 Driver V V 50~60 Hz HZ

Dimmable LED IP20

Bi-volt 50-60Hz

**Application** Hanging lamps

**Packaging** 

0.42 m x 0.42 m x 0.25 m Gross weigth 7 Net weigth 6 Vol. 0.0441

Lighting effect

**General Lighting** 

Lamp for general lighting that equally distributes the light in all directions.