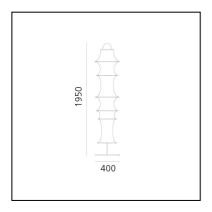

# Falkland Floor - Body Lamp

# Bruno Munari



# **DESCRIPTION**

Falkland floor is a lamp with a spontaneous shape that is achieved by the contrasting forces of its components: the tension of a stretched tube of finely woven fabric and the weight of seven different sized metal rings. A single light bulb and aluminium reflector illuminate the curves of the fabric.

# IP20 (<u>+</u>)



# **LUMINAIRE**

- Watt: **77W** 

### Notes

Code related only to electrical part and alluminum gray rod, to be completed with elastic fabric accessory.

#### **FEATURES**

- Product Code: **DS2040BAR00**- Colour: **White/Alluminum gray** 

- Installation: Floor

- Material: Filanca, steel

- Series: **Design Collection, Danese** 

Environment: Indoordesign by: Bruno Munari

#### **DIMENSIONS**

- Height: **1950 mm** 

- Base Diameter: 400 mm

# NOT INCLUDED SOURCES

- Category: **HALO** 

Number: 1Watt: 77WSocket: E27Class: A

#### **ALTERNATIVE SOURCES**

- Category: **LED RETROFIT** 

Number: 1Watt: 8WSocket: E27



#### **Accessories**



Fireproof fabric 165 + metal hoops inox DS2040CRCI



Base lamp aluminium grey DS2040BB00



Fabric 165 + metal hoops inox DS2040CRC