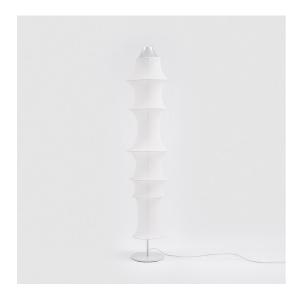

# **DESCRIPTION**

Falkland floor is a lamp with a spontaneous shape that is achieved by the contrasting forces of its components: the tension of a stretched tube of finely woven fabric and the weight of seven different sized metal rings. A single light bulb and aluminium reflector illuminate the curves of the fabric.

#### **FEATURES**

- Product Code: **DS2040BAR00**- Colour: **White/Alluminum gray** 

- Installation: Floor

- Material: Filanca, steel

- Series: **Design Collection, Danese** 

Environment: Indoordesign by: Bruno Munari