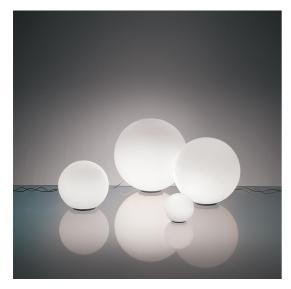

#### **DESCRIPTION**

The simple geometric shape of the spherical diffuser makes this an iconic product and ensures uniform diffusion of light through the acid-etched blown glass.

#### **FEATURES**

- Product Code: **0146010A** 

Colour: WhiteInstallation: Table

 Material: Technopolymer lamp body, blown frosted glass diffuser with acid-etching treatment.

- Series: Design Collection

- Environment: Indoor