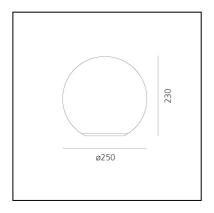

# Dioscuri table 25

## Michele De Lucchi



IP20 □ **《 [**][ ((() C € •



#### LUMINAIRE

- Watt: **13W** 

- Voltage: 220V-240V

- Delivered lumen output: 1356lm

- Efficiency: **89%** 

- Efficacy: **104.28lm/W** 

- CRI: **80** 

- Dimmer Typology: Microswitch Dimmer

#### **DESCRIPTION**

The simple geometric shape of the spherical diffuser makes this an iconic product and ensures uniform diffusion of light through the acid-etched blown glass.

#### **FEATURES**

- Product Code: **0146010A** 

Colour: WhiteInstallation: Table

 Material: Technopolymer lamp body, blown frosted glass diffuser with acid-etching treatment.

- Series: Design Collection

- Environment: Indoor

- Area contract: Residential

- Emission: **Diffused** 

- design by: Michele De Lucchi

#### **DIMENSIONS**

Height: 230 mmDiameter: 250 mmGlow Wire Test: 850°

### SOURCES NOT INCLUDED