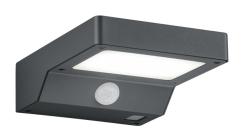

# **FOMOSA - R22281142**

incl. 1x SMD LED, 4,8W · 1x 340lm, 3000K

- Rechargeable battery operated
- IP44
- Solar

## **Material construction**

Plastic · Anthracite

#### **Product dimensions**

Width: 12cm Height: 4cm