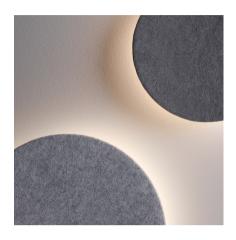

## 5471

Design By Jordi Vilardell

A versatile wall sconce that creates a visual game of warm light with spheres. Designed by Jordi Vilardell. Available in different finishes including lacquered aluminium and felt.

#### **General Lighting**

Lamp that emits an upward or backward beam that is reflected by the ceiling or wall.