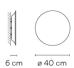

## Model Sheet

Finish

21 Beige D1
NCS \$ 7000-N
77 Grey Felt D1

15 Grey L2
NCS \$ 2500-N
28 Brown M1
NCS \$ 4020-Y60R

 color
 4000 K

 Dimming
 PUSH / DALI / TRIAC / CASAMBI

2700 K / 3500 K /

LED temperature

LED

Driver

Remarks

**Packaging** 

Materials
Shade: ABS
Wall support: Aluminum
Diffuser: Polycarbonate

Light source
1 x LED STRIP 12,6W 700mA

Constant Current 700 110~240 V V 50~60 Hz HZ

A maximum of 8 modules can be connected to a single connection