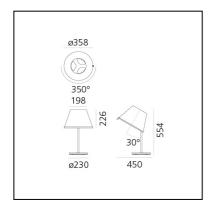

#### Notes

The diffuser tilts 30° and rotates 350° on its axis

#### **DIMENSIONS**

Height: **554 mm**Diameter: **358 mm**Base Diameter: **230 mm** 

base blaffieter. **230 illill** 

- Max Extension Length: 450 mm

Inclination: 300 mm
Rotation: 3500 mm°
Impact Resistance: N/D
Glow Wire Test: 750°