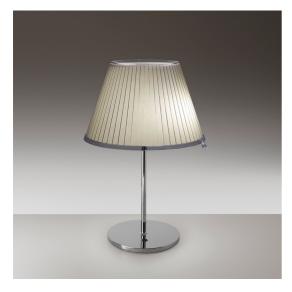

# Choose Table - Parchment/Chrome

### **DESCRIPTION**

The diffuser, which characterises this lamp family with its materials and texture, can be tilted by 30° and rotated on its own axis to direct the light for reading.

#### **FEATURES**

- Product Code: 1128120A- Colour: Parchment/Chrome

- Installation: **Table** 

 Material: Metal, zamac, polycarbonate, parchment paper

- Series: **Design Collection** 

- Environment: **Indoor** 