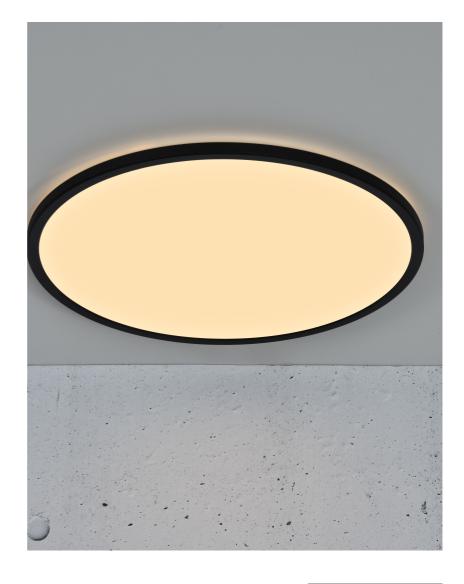

Oja is an universally applicable ultra-flat ceiling light with integrated LED and Moodmaker™ functionality, that allows you to dim the light in three steps with your regular wall switch. Oja has a comfortable warm-white light (2700K), beautiful backlight effect and a very long lifetime of 25.000 hours.