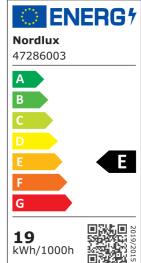

Brightness of light (Lumen): 2100 Color Temperature (K): 2700K

Ra-value: 80 Lifetime (h): 25000 Beam Angle (°): 120 Candela (cd) (for directional

lamp only): 0 Energy Class: E Actual Watt (W): 22

• 3-step Moodmaker™ dimming by your regular wall switch