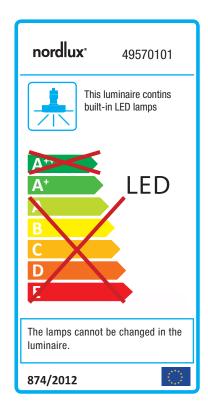

## Tiaki 2700K / 4000K

Item number: 49570101 White EAN: 5701581474789

Packaging unit 3
Material: Plastic/Metal
IP65, Class 2 (Double isolated), 230V
LED MODUL, Light source incl. 5,7-8,6w
Parallel connection possible

Area: Indoor Energy class A+

Transformer/driver placement: I lampen