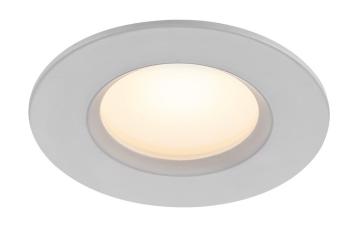

## Lightsource info (pr. lightsource)

Lumen: 345 Lumen/Watt: 60/70 Lifetime: 20000 On/Off: 15000

Colour temperature: 2700/4000K

RA: 80 Candela: 150 Beam angle: 100° Dimmable: Yes

Energy class A

TIAKI is a round downlight with integrated LED, allowing for parallel connection. TIAKI has MoodMaker functionality, which makes it possible to dim the light in two steps without the use of a dimmer, simply using a standard electrical outlet, while the downlight automatically remembers the last light setting as well. TIAKI allows you to switch between 600lm at 4000K and 345 lm at 2700K. The downlight even meets protection class IP65, which makes it usable in humid environments.