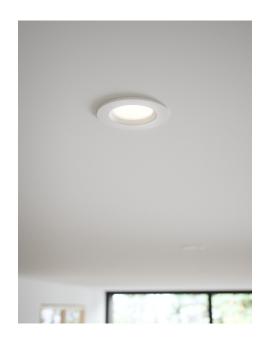

## Lightsource info (pr. lightsource)

Lumen: 345 Lumen/Watt: 60/70 Lifetime: 20000 On/Off: 15000

Colour temperature: 2700/4000K

RA: 80 Candela: 150 Beam angle: 100° Dimmable: Yes

Energy class A

TIAKI is a round downlight with integrated LED, allowing for parallel connection. TIAKI has MoodMaker functionality, which makes it possible to dim the light in two steps without the use of a dimmer, simply using a standard electrical outlet, while the downlight automatically remembers the last light setting as well. TIAKI allows you to switch between 600lm at 4000K and 345 lm at 2700K. The downlight even meets protection class IP65, which makes it usable in humid environments.