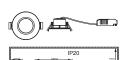

## nordlux®

Spot diameter (cm): 8.5 Spot Height (cm): 4.5 Mounting height (cm): 5.5

## Tiaki 2700K / 4000K

Item number: 49570101 White EAN: 5701581474789

Packaging unit 3
Material: Plastic/Metal
IP65, Class 2 (Double isolated), 230V
LED MODUL, Light source incl. 5,7-8,6w
Parallel connection possible