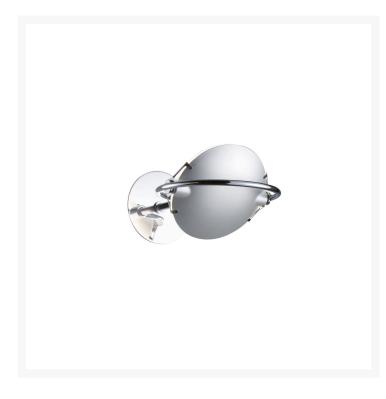

## **NOBI MEDIUM**

Metis Lighting, 1992

In floor, wall and suspension versions, Nobi guarantees total practicality for innovative elegant design. The adjoined convex lenses are held in place by a system of small clamps and fixed to the metal structure with two pins, the same on which the light source is also mounted. The diffuser can thus rotate on itself and orient the light flow in different directions. Innovative and available in multiple versions, Nobi provides maximum functionality while retaining a powerful aesthetic presence.

Wall lamp with diffused and dimmable light. By installing the supplied reflector the lamp produces direct/indirect directional light. Chromed metal frame. Adjustable satin glass diffuser and reflector made of anodized aluminium. Wall support made of chromed metal. Integrated led.