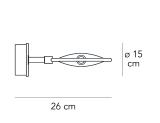

## **NOBI MEDIUM**

Metis Lighting, 1992

In floor, wall and suspension versions, Nobi guarantees total practicality for innovative elegant design. The adjoined convex lenses are held in place by a system of small clamps and fixed to the metal structure with two pins, the same on which the light source is also mounted. The diffuser can thus rotate on itself and orient the light flow in different directions. Innovative and available in multiple versions, Nobi provides maximum functionality while retaining a powerful aesthetic presence.

Wall lamp with diffused and dimmable light. By installing the supplied reflector the lamp produces direct/indirect directional light. Chromed metal frame. Adjustable satin glass diffuser and reflector made of anodized aluminium. Wall support made of chromed metal. Integrated led.