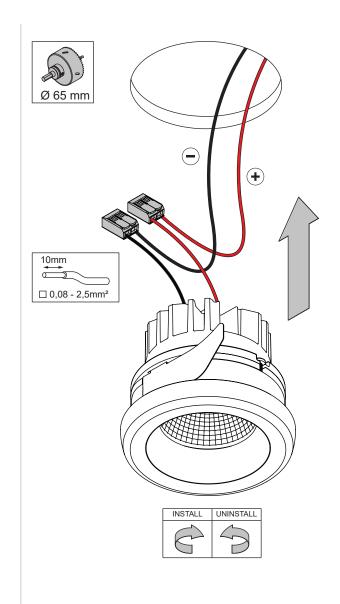

## LIGHT SOURCE - DO NOT TOUCH LED

Touching the LED can result in permanent damage of the light source. The light source contained in this luminaire shall only be replaced by the manufacturer or his service agent or a similar qualified person.

A discharge of sauce recurring than yarmlage sensitive components. Always be properly grounded when touching leads or circuitry inside the luminaire. Use a wrist strap connected by a ground cord to the housing. Avoid touching the light sources with bare hands.