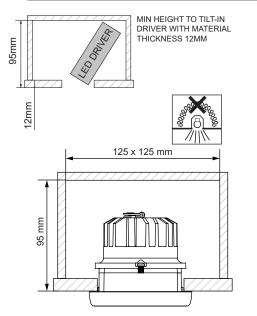

Replace protective shield when broken. The luminaire shall only be used complete with its protective shield.

Reference number: 1013747