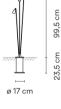

## Model Sheet

Finish

07 Khaki

54 Oxide RAL 8014

LED temperature color

2700 K / 3000 K / 3500 K / 4000 K

Dimmina

On/ Off

Instalation type

Surface / Built-in

Materials

Shade: Aluminum Base: Aluminum Vertical tube: Steel Disc: Stainless steel

Light source

3 x LED 2,1W 700mA

G

LED

Driver

CRI>90 598 lm 95 2700 K / 3000 K / 3500 K / 4000 K

Constant Current 700 100~240 V V 50~60 Hz HZ

Remarks

Built-in

Application

Outdoor lamps

**Packaging** 

1 Box 1.162 m x 0.367 m x 0.318 m

Gross weigth 6.5 Net weigth 5.85 Vol. 0.1356