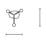

### 4635

Design By Lievore Altherr Molina

BRISA is a fitted outdoor lamp with three revolving, adjustable arms. It is ideal for illuminating garden spaces and paths. Designed by Liévore, Altherr, Molina, it is available in two colours: khaki lacquer or matt oxide.

## Model Sheet

Finish

07 Khaki

54 Oxide RAL 8014

LED temperature color

2700 K / 3000 K / 3500 K / 4000 K

Dimmina

On/ Off

Instalation type

Surface / Built-in

Materials

Shade: Aluminum Base: Aluminum Vertical tube: Steel Disc: Stainless steel

Light source

3 x LED 2,1W 700mA

G

LED