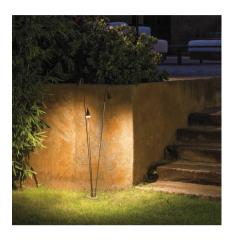

# Brisa

### 4635

Design By Lievore Altherr Molina

BRISA is a fitted outdoor lamp with three revolving, adjustable arms. It is ideal for illuminating garden spaces and paths. Designed by Liévore, Altherr, Molina, it is available in two colours: khaki lacquer or matt oxide.

#### **General Lighting**

Reduced-height outdoor lamp to shade light on the ground.