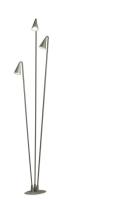

# Brisa

### 4635

Design By Lievore Altherr Molina

BRISA is a fitted outdoor lamp with three revolving, adjustable arms. It is ideal for illuminating garden spaces and paths. Designed by Liévore, Altherr, Molina, it is available in two colours: khaki lacquer or matt oxide.