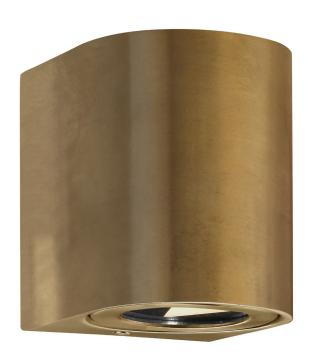

## Canto 2

Item number: 49701035 Brass EAN: 5701581482883

Packaging unit 3 Material: Brass

IP44, Class 1 (Earth contact), 230V LED MODUL, Light source incl. 2x6w led

Parallel connection possible

Area: Outdoor Energy class A++ - A