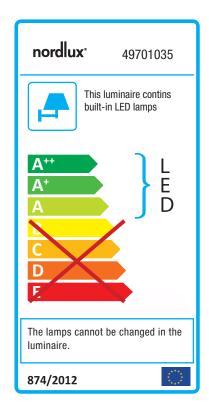

## Canto 2

Item number: 49701035 Brass EAN: 5701581482883

Packaging unit 3 Material: Brass

IP44, Class 1 (Earth contact), 230V LED MODUL, Light source incl. 2x6w led

Parallel connection possible

Area: Outdoor Energy class A++ - A