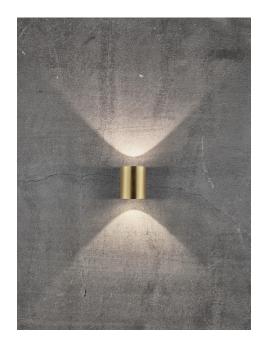

## Lightsource info (pr. lightsource)

Lumen: 500 Lifetime: 25000 On/Off: 12500

Colour temperature: 2700K

RA: 80

Beam angle: 75° Dimmable: No

Energy class A+

Whether Canto 2.0 is placed indoors or outdoors, the lamp offers a unique lighting experience. The minimalist design makes the lamp both decorative and sculptural. The light flows both up and down, and with the three included pattern inserts, it is possible to change the light image according to desire and personal style.