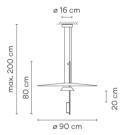

# Model Sheet

Optional: Extra cable length Min. quantity, upcharge and extra lead time apply [EN]

Materials Body: Aluminum Ceiling rose: Steel Rods: Steel

Light source 2 x LED 5,6W 500mA

F

LED CRI>90 1388.84 lm 124.00 2700 K / 3000 K / 3500 K / 4000 K

Constant Current 500 110~240

V V 50~60 Hz HZ

Bi-volt 50-60Hz

**Application** Hanging lamps

2 Box **Packaging** 0.996 m x 0.98 m x 0.089 m

Gross weigth 10.5 Net weigth 7.75 Vol. 0.1423