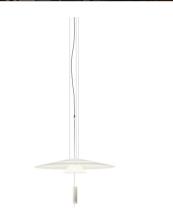

# 1527

Design By Antoni Arola

The designer Antoni Arola has created the Flamingo lamps collection for Vibia. A collection of pendant lights that provides an ambient light through a thermoplastic translucent diffuser which performs like a spot light thanks to its LED light source.

#### **General Lighting**

Lamp for general lighting that equally distributes the light in all directions.