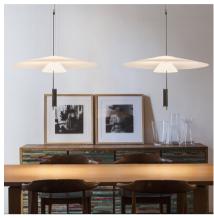

# 1527

Design By Antoni Arola

The designer Antoni Arola has created the Flamingo lamps collection for Vibia. A collection of pendant lights that provides an ambient light through a thermoplastic translucent diffuser which performs like a spot light thanks to its LED light source.

#### **General Lighting**

Lamp for general lighting that equally distributes the light in all directions.