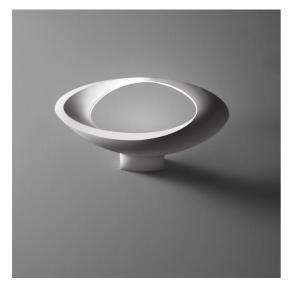

# **DESCRIPTION**

The indirect light shapes the body lamp, bringing out its winding form and giving it the astonishing appearance of a ring of light. Wall support and body lamp in painted die-cast aluminium.

#### **FEATURES**

- Product Code: 1181W10A

Colour: WhiteInstallation: WallMaterial: Aluminium

Series: **Design Collection**Environment: **Indoor** 

Area contract: ResidentialEmission: Indirect Diffused

- design by: Eric Solè