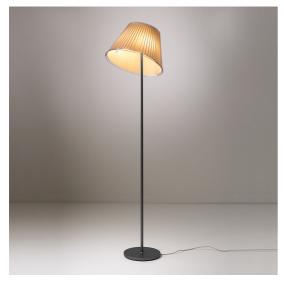

# Choose Floor - Parchment/Gray anthracite

## **DESCRIPTION**

The diffuser, which characterises this lamp family with its materials and texture, can be tilted by 30° and rotated on its own axis to direct the light for reading.