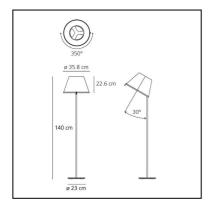

## **DESCRIPTION**

The diffuser, which characterises this lamp family with its materials and texture, can be tilted by 30° and rotated on its own axis to direct the light for reading.

#### **DIMENSIONS**

- Height: **1400 mm** 

- Diameter: **358 mm** 

- Base Diameter: 230 mm

- Glow Wire Test: 750°