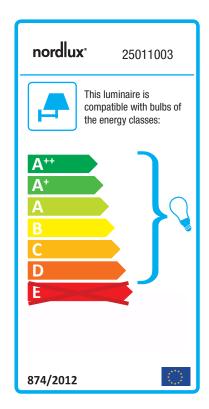

## **Blokhus**

Item number: 25011003 Black EAN: 5701581204072

Packaging unit 3

Material: Galvanized steel/Glass IP54, Class 1 (Earth contact), 230V E27, Max. 60W, Light source not included Parallel connection possible

Area: Outdoor Energy class A++ - D

A classic light fixture from Nordlux, suitable for mounting in the driveway, at the entrance, on the terrace, or on the patio. This model is designed with an upward facing lampshade. The built-in sensor ensures that the light turns on automatically when it detects motion nearby. At the same time, it ensures that the light is not turned on unnecessarily.