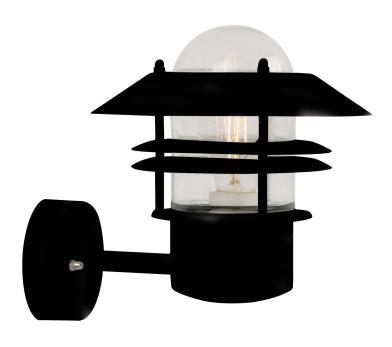

## **Blokhus**

Item number: 25011003 Black EAN: 5701581204072

Packaging unit 3

Material: Galvanized steel/Glass IP54, Class 1 (Earth contact), 230V E27, Max. 60W, Light source not included Parallel connection possible

Area: Outdoor Energy class A++ - D

A classic light fixture from Nordlux, suitable for mounting in the driveway, at the entrance, on the terrace, or on the patio. This model is designed with an upward facing lampshade. The built-in sensor ensures that the light turns on automatically when it detects motion nearby. At the same time, it ensures that the light is not turned on unnecessarily.