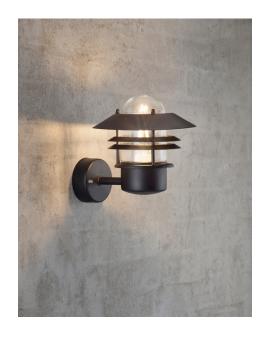

Area: Outdoor Energy class A++ - D

A classic light fixture from Nordlux, suitable for mounting in the driveway, at the entrance, on the terrace, or on the patio. This model is designed with an upward facing lampshade. The built-in sensor ensures that the light turns on automatically when it detects motion nearby. At the same time, it ensures that the light is not turned on unnecessarily.