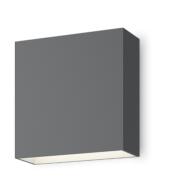

## 2600

Design By Arik Levy

Wall light with basic lines and cubic volumes that form sculptures integrated into the architecture.

#### **General Lighting**

Lamp for general lighting with an opaque shade and distributing light upwards and/or downwards mainly.