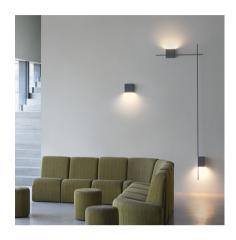

## 2600

Design By Arik Levy

Wall light with basic lines and cubic volumes that form sculptures integrated into the architecture.

#### **General Lighting**

Lamp for general lighting with an opaque shade and distributing light upwards and/or downwards mainly.