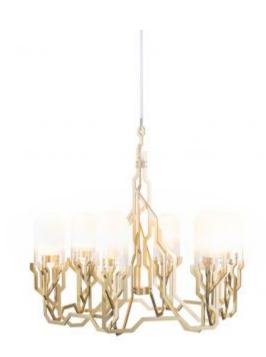

## **Plant Chandelier**

Design duo Kranen/Gille has developed the Plant Chandelier, which has grown and spread its branches in unforeseen directions.

Designer

Year of design

Kranen/Gille

2019