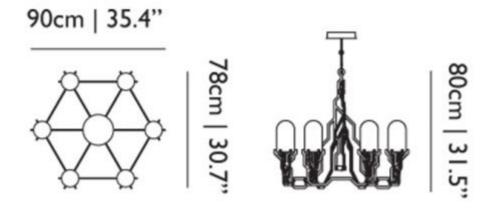

## Technical ce

Material:

Steel, coated glass

**Dimensions:** 

Ø90cm x 80,3 cm x 78 cm

Weight:

20 kg

Power consumption:

## **Technical UL**

Material:

Steel, coated glass

**Dimensions:** 

Ø35.8" x H35.4"

Weight:

20 kg

**Power consumption:** 

## **Dimensions**