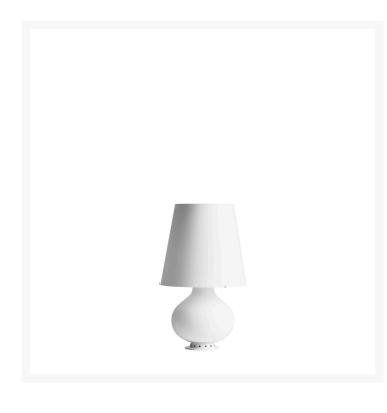

## **FONTANA SMALL**

Max Ingrand, 1954

Designed in 1954 by the famous French Master glassmaker and decorator Max Ingrand, this lamp was originally named 1853 and, at a later time, Fontana, in homage to the company of which the Master was Artistic Director for a decade. For design enthusiasts and connoisseurs of the brand's history, 1853 still remains as a sort of nickname. The first symbol of timeless object of design, still today best seller and evergreen design icon, Fontana is the abatjour par excellence. The peculiarity of Fontana is its multiple light sources: both the base and the lampshade contain one or more. The larger version also allows indirect lighting, thanks to an additional source that projects a beam of indirect light upwards. The differentiated light sources make it possible to satisfy different lighting needs: from a soft, relaxing glow to a sharp beam for reading to suggestive ambient light. Available also with Led light sources. A fabulous lamp in frosted white blown glass, already riedited in a total black variant, it is now proposed in a colored and brand new version - light grey and purple amethyst - to reinforce the contemporaneity of the project. "Light and colour are centrainly the most specific elements in nature. With them we have RELIEF, MOTION, LIFE" stated Max Ingrand. "Actually the history of architecture tells us what was the role of illuminated, opaque, translucent colour in interior and exterior architecture (...)Light was no longer just a means to breathe life into colour but became a means to breathe life into an entire architecture."

Table lamp with diffused light not dimmable and dual controls. The double light switch allows to illuminate the diffuser and the base separately. Painted metal frame. Diffuser and base made of blown glass with satin-finish. Black power cable, plug and switch. European two-pole plug. Bulb not included.