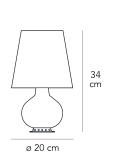

Table lamp with diffused light not dimmable and dual controls. The double light switch allows to illuminate the diffuser and the base separately. Painted metal frame. Diffuser and base made of blown glass with satin-finish. Black power cable, plug and switch. European two-pole plug. Bulb not included.