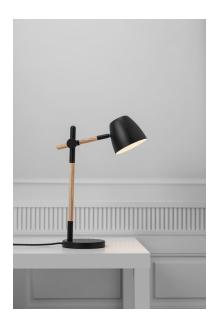

## nordlux®

Height (cm): 42.7 Width (cm): 15

33

Shade diameter (cm): 12.5 Tube diameter (cm): 1.9

Tilt angle: 90°

## Theo

Item number: 2112645003 Black EAN: 5704924005695

Packaging unit 2 Material: Metal/Wood

IP20, Class 2 (Double isolated), 230V Cord: 150 cm, Black textile cable Can the cable be replaced? No

Switch on the cable

GU10, Max. 35W, Light source not included

Area: Indoor

Invite nature into your home with a trendy combination of wood and metal. The Theo series radiates a very modern and unique design expression that is softened by the use of light ash wood. The flexible lamp head can easily be adjusted for a pleasant, directional light.