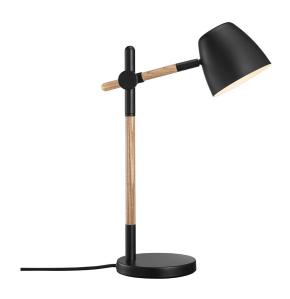

## nordlux®

Height (cm): 42.7 Width (cm): 15

33

Shade diameter (cm): 12.5 Tube diameter (cm): 1.9

Tilt angle: 90°

## Theo

Item number: 2112645003 Black EAN: 5704924005695

Packaging unit 2 Material: Metal/Wood

IP20, Class 2 (Double isolated), 230V Cord: 150 cm, Black textile cable Can the cable be replaced? No

Switch on the cable

GU10, Max. 35W, Light source not included

Area: Indoor

Invite nature into your home with a trendy combination of wood and metal. The Theo series radiates a very modern and unique design expression that is softened by the use of light ash wood. The flexible lamp head can easily be adjusted for a pleasant, directional light.