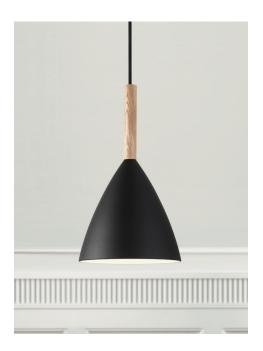

Pure 20

## Pure 20

Item number: 43293003 Black EAN: 5701581394889

Packaging unit 3 Material: Metal/Wood IP20, Class 2 (Double isolated), 230V Cord: 300 cm, Black textile cable Can the cable be replaced? No E27, Max. 40W, Light source not included

Area: Indoor Energy class A++ - D

PURE was created to be a charming pendant light, and a star was bom. And so was a design with the potential for family enlargement, a family with clean lines and an unmistakable characteristic: the elegant, slender top made from ash tree. PURE ensures a stylish, simple approach to interior design, and with its design it quickly finds a space. Also in your heart. Design by Bønnelycke MDD.