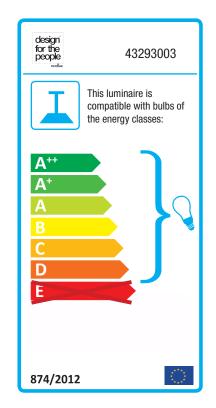

## Pure 20

Item number: 43293003 Black EAN: 5701581394889

Packaging unit 3 Material: Metal/Wood IP20, Class 2 (Double isolated), 230V Cord: 300 cm, Black textile cable Can the cable be replaced? No E27, Max. 40W, Light source not included

Area: Indoor Energy class A++ - D

PURE was created to be a charming pendant light, and a star was bom. And so was a design with the potential for family enlargement, a family with clean lines and an unmistakable characteristic: the elegant, slender top made from ash tree. PURE ensures a stylish, simple approach to interior design, and with its design it quickly finds a space. Also in your heart. Design by Bønnelycke MDD.