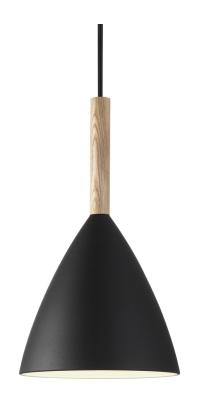

Pure 20

## Pure 20

Item number: 43293003 Black EAN: 5701581394889

Packaging unit 3 Material: Metal/Wood IP20, Class 2 (Double isolated), 230V Cord: 300 cm, Black textile cable Can the cable be replaced? No E27, Max. 40W, Light source not included

Area: Indoor Energy class A++ - D

PURE was created to be a charming pendant light, and a star was bom. And so was a design with the potential for family enlargement, a family with clean lines and an unmistakable characteristic: the elegant, slender top made from ash tree. PURE ensures a stylish, simple approach to interior design, and with its design it quickly finds a space. Also in your heart. Design by Bønnelycke MDD.