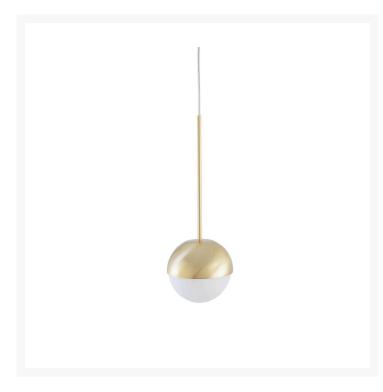

## **PALLINA SMALL**

FontanaArte, 2019

The perfection of glass and sphere to create the most essential object of the collection. A must-have for every space of the house, inspired by the Italian theatre and Broadway musicals from 40's and 50's. Simplicity and seriality. Pallina. One, no one, one hundred thousand.

Suspension lamp with diffused and dimmable light. Frame made of chromed metal with double interchangeable stem. Diffuser made of opalyne blown glass with satin-finish. Transparent power cable. Painted polycarbonate ceiling rose. Bulb not included.