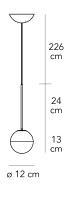

Suspension lamp with diffused and dimmable light. Frame made of chromed metal with double interchangeable stem. Diffuser made of opalyne blown glass with satin-finish. Transparent power cable. Painted polycarbonate ceiling rose. Bulb not included.