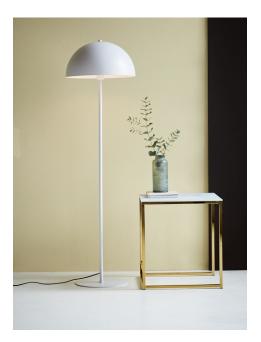

## nordlux®

ler

Height (cm): 140 Shade diameter (cm): 40

## Ellen

Item number: 48584001 White EAN: 5701581458789

Packaging unit 2 Material: Metal/Plastic IP20, Class 2 (Double isolated), 230V Cord: 150 cm, White Can the cable be replaced? No Switch on the cable E27, Max. 40W, Light source not included

Area: Indoor Energy class A++ - E

The essence of Scandinavian design is reflected in the timeless Ellen series. The simple and round design in this series has been achieved in the most beautiful of ways, where the design of the lamp provides a complete expression. The large, domed screen contrasts nicely with the lightweight frame and, at the same time, contributes visual volume and a wide field of light, giving pleasant lighting.