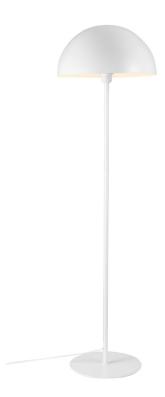

## nordlux®

ler

Height (cm): 140 Shade diameter (cm): 40

## Ellen

Item number: 48584001 White EAN: 5701581458789

Packaging unit 2 Material: Metal/Plastic IP20, Class 2 (Double isolated), 230V Cord: 150 cm, White Can the cable be replaced? No Switch on the cable E27, Max. 40W, Light source not included

Area: Indoor Energy class A++ - E

The essence of Scandinavian design is reflected in the timeless Ellen series. The simple and round design in this series has been achieved in the most beautiful of ways, where the design of the lamp provides a complete expression. The large, domed screen contrasts nicely with the lightweight frame and, at the same time, contributes visual volume and a wide field of light, giving pleasant lighting.