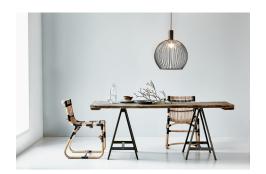

Area: Indoor

Energy class A++ - D

AVER is a pendant light that breaks with tradition. With its visible light bulb behind the curved metal threads, AVER delivers both beautiful light and fascinating shadow play. The design is simple, aesthetic, and supported by the metal's inherent strength. It results in a strong visual design experience – a pendant light that produces a unique ambiance and beautiful shadow play to the space. Design by Carlo Volf.