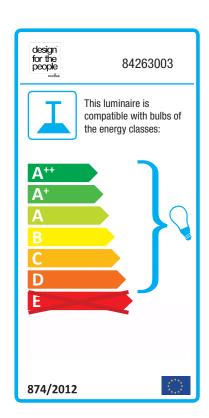

## Aver 50

Item number: 84263003 Black EAN: 5701581337381

Packaging unit 1 Material: Metal

IP20, Class 2 (Double isolated), 230V Cord: 300 cm, Black textile cable Can the cable be replaced? No

E27, Max. 60W, Light source not included

Area: Indoor

Energy class A++ - D

AVER is a pendant light that breaks with tradition. With its visible light bulb behind the curved metal threads, AVER delivers both beautiful light and fascinating shadow play. The design is simple, aesthetic, and supported by the metal's inherent strength. It results in a strong visual design experience – a pendant light that produces a unique ambiance and beautiful shadow play to the space. Design by Carlo Volf.