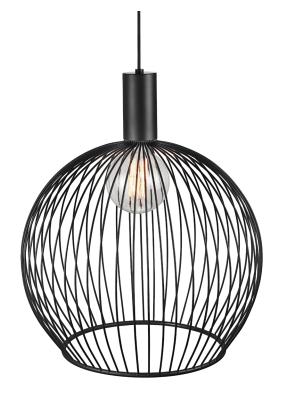

Height (cm): 54.5 Shade diameter (cm): 50

## Aver 50

Item number: 84263003 Black EAN: 5701581337381

Packaging unit 1 Material: Metal

IP20, Class 2 (Double isolated), 230V Cord: 300 cm, Black textile cable Can the cable be replaced? No

E27, Max. 60W, Light source not included

Area: Indoor

Energy class A++ - D

AVER is a pendant light that breaks with tradition. With its visible light bulb behind the curved metal threads, AVER delivers both beautiful light and fascinating shadow play. The design is simple, aesthetic, and supported by the metal's inherent strength. It results in a strong visual design experience – a pendant light that produces a unique ambiance and beautiful shadow play to the space. Design by Carlo Volf.