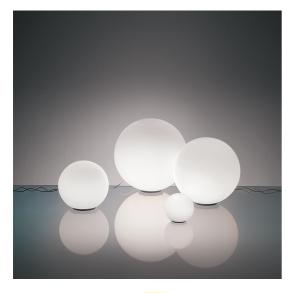

## DESCRIPTION

The simple geometric shape of the spherical diffuser makes this an iconic product and ensures uniform diffusion of light through the acid-etched blown glass.