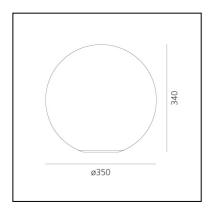

# Dioscuri table 35

Michele De Lucchi



IP20 🔲 🔣 👭 🐨 🔸



### LUMINAIRE

- Watt: 21W
- Voltage: 220V-240V
- Delivered lumen output: 2186lm
- Efficiency: 89%
- Efficacy: 104.07lm/W
- CRI: 80
- Dimmer Typology: Microswitch Dimmer

## DESCRIPTION

The simple geometric shape of the spherical diffuser makes this an iconic product and ensures uniform diffusion of light through the acid-etched blown glass.

#### FEATURES

- Product Code: 0147010A
- Colour: White
- Installation: Table
- Material: Technopolymer lamp body, blown frosted glass diffuser with acid-etching treatment.
- Series: Design Collection
- Environment: Indoor
- Area contract: Residential
- Emission: Diffused
- design by: Michele De Lucchi

#### DIMENSIONS

- Height: **340 mm**
- Diameter: 350 mm
- Glow Wire Test: 850°

#### SOURCES NOT INCLUDED

- Category: LED RETROFIT
- Number: 1
-